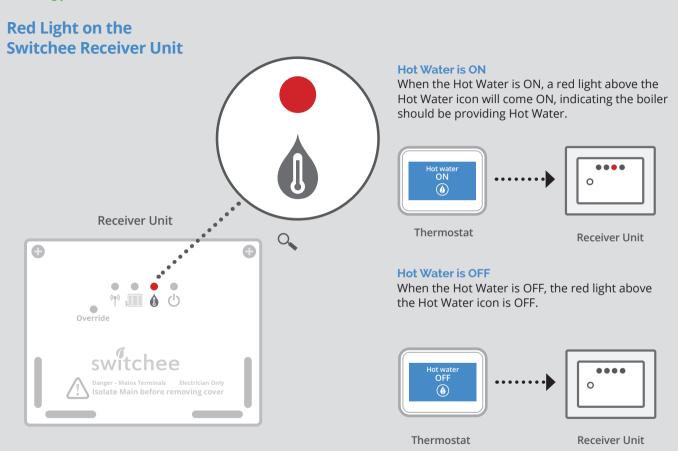

lame icon/symbol will be highlighted when the Heating is turned ON.

### **Decrease your temperature**



To DECREASE the room temperature, repeatedly press the button on the Switchee until your target temperature is displayed centrally.

## **Turn your Heating OFF**



Repeatedly press the minus button on the Switchee until the Target temperature (large number displayed centrally) is below the room's actual temperature (smaller number displayed below the target temperature).





#### **Heating is ON**

When the Heating is turned ON, a red light above the Heating (radiator) icon will come ON, indicating the Heating system should be providing heat.



#### **Heating is OFF**

When the Heating is OFF, the red light above the Heating (radiator) icon is OFF.

## Controlling your Hot Water





# switchee

Better Lives With Intelligent Homes





www.switchee.co.uk/residents



support@switchee.co.uk



O Somerset House, Strand, London WC2R 1LA



(2) 0800 133 7957



ico.org.uk/yourdatamatters