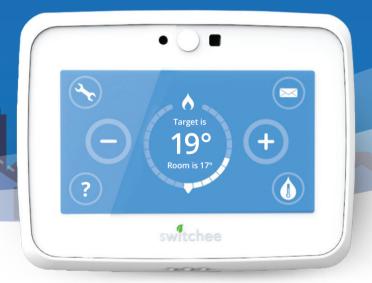

## **Controlling your Heating**

### **Increase your temperature**

To INCREASE the room temperature, repeatedly press the •• button on the Switchee until your target temperature is displayed centrally. The flame icon/symbol will be highlighted when the Heating is turned ON.

### **Decrease your temperature**

To DECREASE the room temperature, repeatedly press the button on the Switchee until your target temperature is displayed centrally.

## **Turn your Heating OFF**

Repeatedly press the minus button on the Switchee until the Target temperature (large number displayed centrally) is below the room's actual temperature (smaller number displayed below the target temperature).