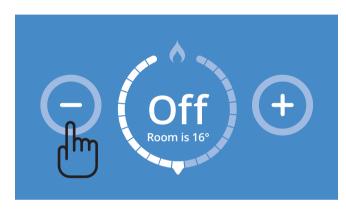

## **Turn your Heating OFF**

Repeatedly press the minus button on the Switchee until the Target temperature (large number displayed centrally) is below the room's actual temperature (smaller number displayed below the target temperature).