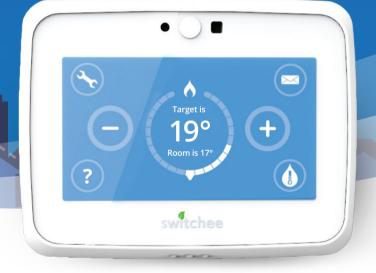

## **Controlling your Heating**

### **Increase your temperature**

To INCREASE the room temperature, repeatedly press the •• button on the Switchee until your target temperature is displayed centrally. The flame icon/symbol will be highlighted when the Heating is turned ON.

### **Decrease your temperature**

To DECREASE the room temperature, repeatedly press the button on the Switchee until your target temperature is displayed centrally.

## **Turn your Heating OFF**

Repeatedly press the minus button on the Switchee until the Target temperature (large number displayed centrally) is below the room's actual temperature (smaller number displayed below the target temperature).

#### **Heating is ON**

When the Heating is turned ON, a red light above the Heating (radiator) icon will come ON, indicating the Heating system should be providing heat.

#### **Heating is OFF**

When the Heating is OFF, the red light above the Heating (radiator) icon is OFF.