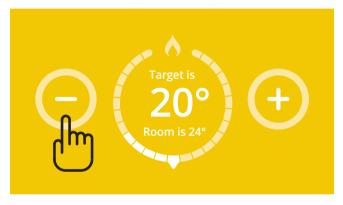

### **Decrease your temperature**

To DECREASE the room temperature, repeatedly press the button on the Switchee until your target temperature is displayed centrally.