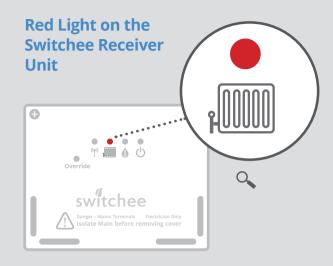

#### **Heating is ON**

When the Heating is turned ON, a red light above the Heating (radiator) icon will come ON, indicating the Heating system should be providing heat.

#### **Heating is OFF**

When the Heating is OFF, the red light above the Heating (radiator) icon is OFF.