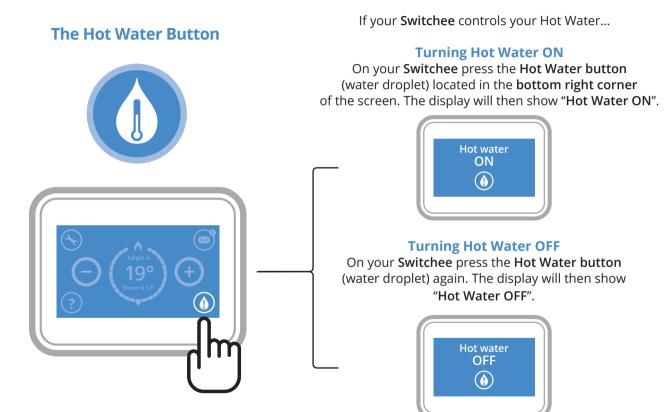

flame icon/symbol will be highlighted when the Heating is turned ON.

### **Decrease your temperature**



To DECREASE the room temperature, repeatedly press the button on the Switchee until your target temperature is displayed centrally.

## **Turn your Heating OFF**



Repeatedly press the minus button on the Switchee until the Target temperature (large number displayed centrally) is below the room's actual temperature (smaller number displayed below the target temperature).





#### **Heating is ON**

When the Heating is turned ON, a red light above the Heating (radiator) icon will come ON, indicating the Heating system should be providing heat.



#### **Heating is OFF**

When the Heating is OFF, the red light above the Heating (radiator) icon is OFF.

## Controlling your Hot Water





# switchee

Better Lives With Intelligent Homes





www.switchee.co.uk/residents



support@switchee.co.uk



O Somerset House, Strand, London WC2R 1LA



(2) 0800 133 7957



ico.org.uk/yourdatamatters