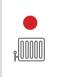

#### **Heating is ON**

When the Heating is turned ON, a red light above the Heating (radiator) icon will come ON, indicating the Heating system should be providing heat.