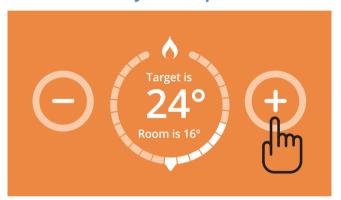

### **Increase your temperature**

To INCREASE the room temperature, repeatedly press the •• button on the Switchee until your target temperature is displayed centrally. The flame icon/symbol will be highlighted when the Heating is turned ON.