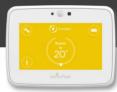

## Temperature display

Connect is also a convenient room thermometer that uses blue for cold, green for ideal and yellow for warm and orange for too hot when it comes to your room.

"When you are old, you're not very up with technology, but it is very easy to use."