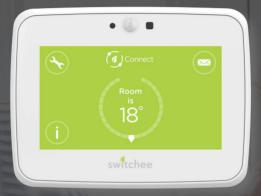

## Temperature display

Connect is also a convenient room thermometer that uses blue for cold, green for ideal and yellow for warm and orange for too hot when it comes to your room.

"When you are old, you're not very up with technology, but it is very easy to use."