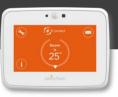

## Temperature display

Connect is also a convenient room thermometer that uses blue for cold, green for ideal and yellow for warm and orange for too hot when it comes to your room.

"When you are old, you're not very up with technology, but it is very easy to use."